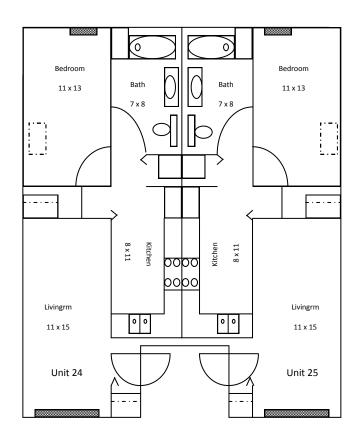

#### **DESCRIPTION OF BUILDING:**

- 40 ground level units, 540 sq. feet per unit
- Refrigerator / electric stove
- Tub / Shower combination
- Unit heat / air conditioning
- Off street parking for tenants
- Pest control service
- Two handicapped accessible units

#### •••

••

• •

ALL ONE BEDROOM UNITS MAXIMUM OCC: TWO OCCUPANTS MINIMUM OCC: ONE OCCUPANT