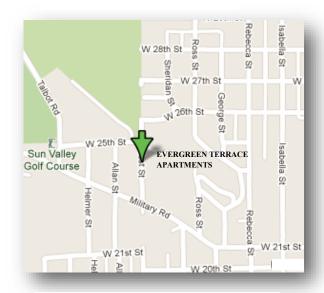

## **DIRECTIONS:**

TURN NORTH OFF OF WEST 21ST STREET ONTO WEST STREET (BY HOLY SPIRIT RETIREMENT SIGN)

THE COMPLEX IS LOCATED ON THE EASTSIDE OF WEST STREET AT THE TOP OF THE HILL. TURN RIGHT INTO PARKING LOT.

# EVERGREEN TERRACE APARTMENTS

GREAT VIEWS...CITY LIVING
WITH A COUNTRY
ATMOSPHERE

"ON BUS ROUTE"

NEWER WINDOWS

CAREPET/VINYL

& REFRIGERATORS

2430 West Street Sioux City, IA 51103

CONNECTIONS AREA AGENCY ON AGING