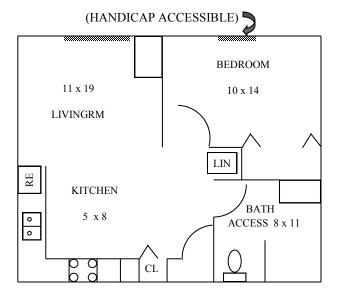

#### **DESCRIPTION OF BUILDING:**

- 55 units on 3 levels, 540 sq. feet per unit
- Refrigerator / electric stove
- Shower
- Unit heat / air conditioning
- Off street parking for tenants
- Pest control service
- Three handicapped accessible units