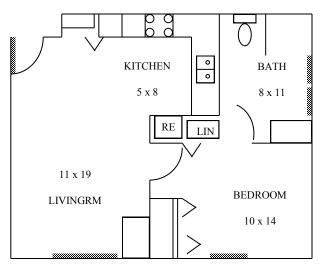

#### **DESCRIPTION OF BUILDING:**

- 55 units on 3 levels, 540 sq. feet per unit
- Refrigerator / electric stove
- Shower
- Unit heat / air conditioning
- Off street parking for tenants
- Pest control service
- Three handicapped accessible units

ALL ONE BEDROOM UNITS
MAXIMUM OCC: TWO OCCUPANTS
MINIMUM OCC: ONE OCCUPANT

2430 West Street Sioux City, IA 51103